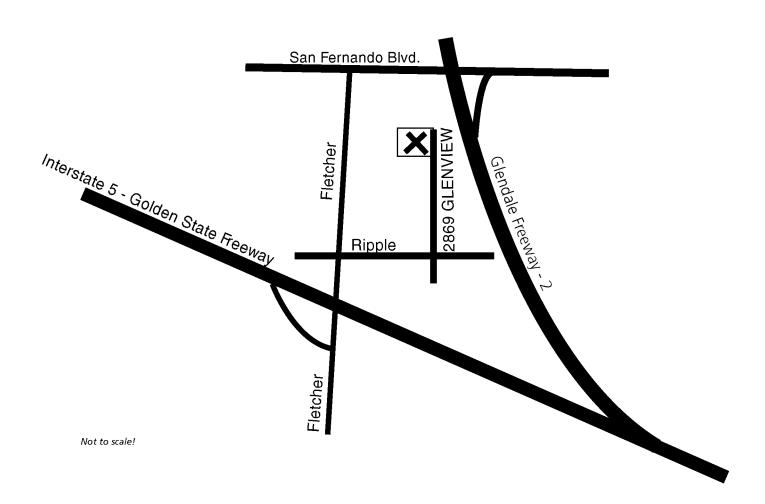

#### **WHERE**

PHCC 2869 Glenview Ave Los Angeles, CA 90039

#### From the 5 Freeway Southbound

EXIT Fletcher Drive
Turn RIGHT onto Ripple Street
Turn LEFT onto Glenview Ave

#### From the 5 Freeway Northbound

EXIT Glendale Freeway (2) North
EXIT San Fernando Blvd
Turn LEFT onto San Fernando Blvd
Turn LEFT onto Fletcher Drive
Turn LEFT onto Ripple Street
Turn LEFT onto Glenview Ave

## **MAP TO PHCC**